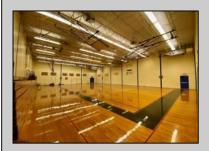

## **COMMENTS**

50,000 SQ FT IS AVAILABLE IMMEDIATELY FOR SALE. LOCATED ON 8.67 ACRES. 3 BUILDINGS: 1. 22,800 SQ FT 3 STORY FRONT BUILDING. 2. 4,680 SIDE BUILDING. 3. 22,500 SQ FT REAR BUILDING. GREAT FOR OFFICES, RETAIL, SCHOOL, PROFESSIONAL, WAREHOUSE, STORAGE FACILITY, FITNESS CENTER, DAY CARE FACILITY AND MUCH MORE! PARKING FOR 100+ CARS. AVAILABLE IMMEDIATELY.