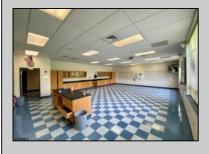

## **COMMENTS**

50,000 SQ FT IS AVAILABLE IMMEDIATELY FOR SALE. LOCATED ON 8.67 ACRES. 3 BUILDINGS: 1. 22,800 SQ FT 3 STORY FRONT BUILDING. 2. 4,680 SIDE BUILDING. 3. 22,500 SQ FT REAR BUILDING. GREAT FOR OFFICES, RETAIL, SCHOOL, PROFESSIONAL, WAREHOUSE, STORAGE FACILITY, FITNESS CENTER, DAY CARE FACILITY AND MUCH MORE! PARKING FOR 100+ CARS. AVAILABLE IMMEDIATELY.