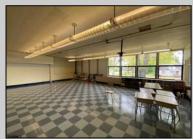

## **COMMENTS**

50,000 SQ FT IS AVAILABLE IMMEDIATELY FOR SALE. LOCATED ON 8.67 ACRES. 3 BUILDINGS: 1. 22,800 SQ FT 3 STORY FRONT BUILDING. 2. 4,680 SIDE BUILDING. 3. 22,500 SQ FT REAR BUILDING. GREAT FOR OFFICES, RETAIL, SCHOOL, PROFESSIONAL, WAREHOUSE, STORAGE FACILITY, FITNESS CENTER, DAY CARE FACILITY AND MUCH MORE! PARKING FOR 100+ CARS. AVAILABLE IMMEDIATELY.