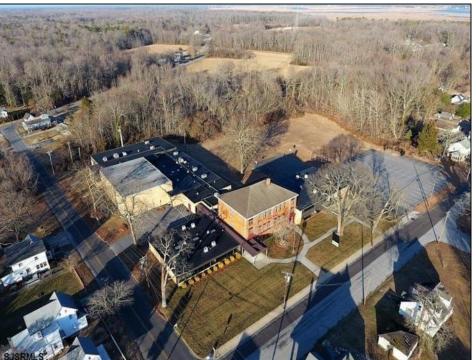

## **COMMENTS**

50,000 SQ FT IS AVAILABLE IMMEDIATELY FOR SALE. LOCATED ON 8.67 ACRES. 3 BUILDINGS: 1. 22,800 SQ FT 3 STORY FRONT BUILDING. 2. 4,680 SIDE BUILDING. 3. 22,500 SQ FT REAR BUILDING. GREAT FOR OFFICES, RETAIL, SCHOOL, PROFESSIONAL, WAREHOUSE, STORAGE FACILITY, FITNESS CENTER, DAY CARE FACILITY AND MUCH MORE! PARKING FOR 100+ CARS. AVAILABLE IMMEDIATELY.

| WAREHOUSE, STORAGE FACILITY, FITNESS CENTER, DAY CARE FACILITY AND MUCH MORE! PARKING FOR 100+ CARS. AVAILABLE IMMEDIATELY. |                                          |                                    |                                          |
|-----------------------------------------------------------------------------------------------------------------------------|------------------------------------------|------------------------------------|------------------------------------------|
| PROPERTY DETAILS                                                                                                            |                                          |                                    |                                          |
| Exterior<br>Brick                                                                                                           | OutsideFeatures<br>Recreation Facilities | ParkingGarage<br>11 or More Spaces | InteriorFeatures<br>220 Volt Electricity |