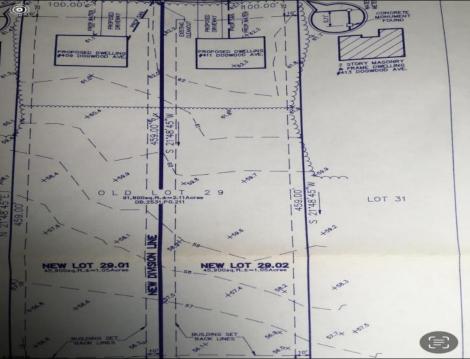

## COMMENTS

Build your new home on a Dogwood ave in Egg Harbor Township. One vacant lot left; in a size of 1,04 acres; with dimensions 94 x 482. All utilities on the street, zoned residential, buildable lot for a single family home Top location for a family oriented neighborhood.Located with walking distance to the enormous and beautiful Tony Canale Park, wallking distance to the 7 mile bike path, close to shopping and restaurants, quick exp.way acces; about 20 min to the beach and boardwalk. Surrounded by a beautiful homes.