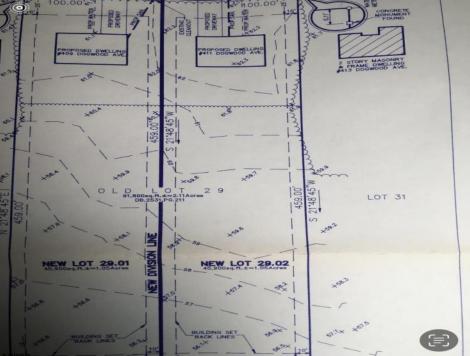

## COMMENTS

Build your new home on a Dogwood ave in Egg Harbor Township. One vacant lot left; in a size of 1,04 acres; with dimensions 94 x 482. All utilities on the street, zoned residential, buildable lot for a single family home Top location for a family oriented neighborhood.Located with walking distance to the enormous and beautiful Tony Canale Park, wallking distance to the 7 mile bike path, close to shopping and restaurants, quick exp.way acces; about 20 min to the beach and boardwalk. Surrounded by a beautiful homes.