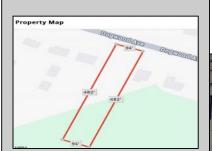

## **COMMENTS**

Build your new home on a Dogwood ave in Egg Harbor Township. One vacant lot left; in a size of 1,04 acres; with dimensions 94 x 482. All utilities on the street, zoned residential, buildable lot for a single family home Top location for a family oriented neighborhood. Located with walking distance to the enormous and beautiful Tony Canale Park, wallking distance to the 7 mile bike path, close to shopping and restaurants, quick exp.way acces; about 20 min to the beach and boardwalk. Surrounded by a beautiful homes.