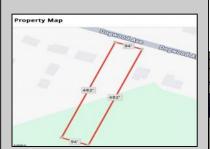

## **COMMENTS**

Build your new home on a Dogwood ave in Egg Harbor Township. One vacant lot left; in a size of 1,04 acres; with dimensions 94 x 482. All utilities on the street, zoned residential, buildable lot for a single family home Top location for a family oriented neighborhood. Located with walking distance to the enormous and beautiful Tony Canale Park, wallking distance to the 7 mile bike path, close to shopping and restaurants, quick exp.way acces; about 20 min to the beach and boardwalk. Surrounded by a beautiful homes.