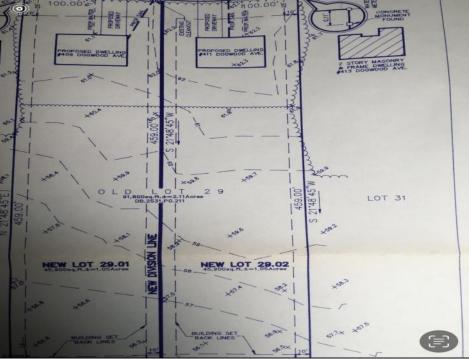

## **COMMENTS**

Build your new home on a Dogwood ave in Egg Harbor Township. One vacant lot left; in a size of 1,04 acres; with dimensions 94 x 482. All utilities on the street, zoned residential, buildable lot for a single family home Top location for a family oriented neighborhood. Located with walking distance to the enormous and beautiful Tony Canale Park, wallking distance to the 7 mile bike path, close to shopping and restaurants, quick exp.way acces; about 20 min to the beach and boardwalk. Surrounded by a beautiful homes.