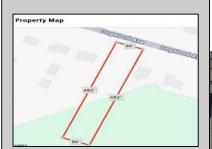

## **COMMENTS**

Build your new home on a Dogwood ave in Egg Harbor Township. One vacant lot left; in a size of 1,04 acres; with dimensions 94 x 482. All utilities on the street, zoned residential, buildable lot for a single family home Top location for a family oriented neighborhood. Located with walking distance to the enormous and beautiful Tony Canale Park, wallking distance to the 7 mile bike path, close to shopping and restaurants, quick exp.way acces; about 20 min to the beach and boardwalk. Surrounded by a beautiful homes.