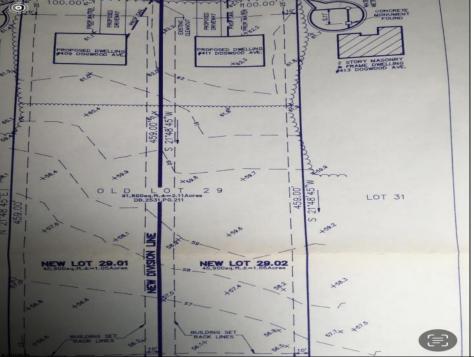

## **COMMENTS**

Build your new home on a Dogwood ave in Egg Harbor Township. One vacant lot left; in a size of 1,04 acres; with dimensions 94 x 482. All utilities on the street, zoned residential, buildable lot for a single family home Top location for a family oriented neighborhood. Located with walking distance to the enormous and beautiful Tony Canale Park, wallking distance to the 7 mile bike path, close to shopping and restaurants, quick exp.way acces; about 20 min to the beach and boardwalk. Surrounded by a beautiful homes.