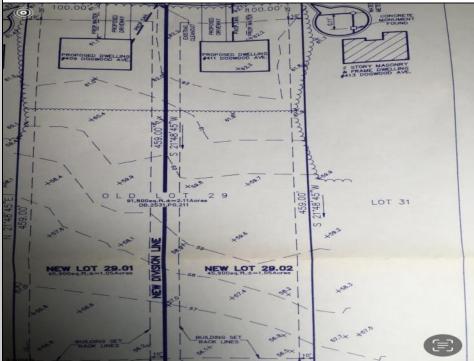

## COMMENTS

Build your new home on a Dogwood ave in Egg Harbor Township. One vacant lot left; in a size of 1,04 acres; with dimensions 94 x 482. All utilities on the street, zoned residential, buildable lot for a single family home Top location for a family oriented neighborhood.Located with walking distance to the enormous and beautiful Tony Canale Park, wallking distance to the 7 mile bike path, close to shopping and restaurants, quick exp.way acces; about 20 min to the beach and boardwalk. Surrounded by a beautiful homes.