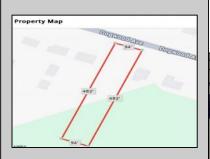

## COMMENTS

Build your new home on a Dogwood ave in Egg Harbor Township. One vacant lot left; in a size of 1,04 acres; with dimensions 94 x 482. All utilities on the street, zoned residential, buildable lot for a single family home Top location for a family oriented neighborhood.Located with walking distance to the enormous and beautiful Tony Canale Park, wallking distance to the 7 mile bike path, close to shopping and restaurants, quick exp.way acces; about 20 min to the beach and boardwalk. Surrounded by a beautiful homes.