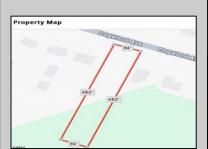

## **COMMENTS**

Build your new home on a Dogwood ave in Egg Harbor Township. One vacant lot left; in a size of 1,04 acres; with dimensions 94 x 482. All utilities on the street, zoned residential, buildable lot for a single family home Top location for a family oriented neighborhood. Located with walking distance to the enormous and beautiful Tony Canale Park, wallking distance to the 7 mile bike path, close to shopping and restaurants, quick exp.way acces; about 20 min to the beach and boardwalk. Surrounded by a beautiful homes.