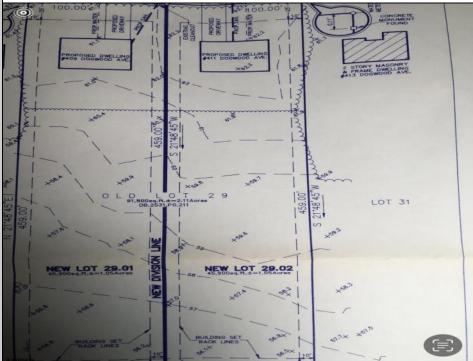

## COMMENTS

Build your new home on a Dogwood ave in Egg Harbor Township. One vacant lot left; in a size of 1,04 acres; with dimensions 94 x 482. All utilities on the street, zoned residential, buildable lot for a single family home Top location for a family oriented neighborhood.Located with walking distance to the enormous and beautiful Tony Canale Park, wallking distance to the 7 mile bike path, close to shopping and restaurants, quick exp.way acces; about 20 min to the beach and boardwalk. Surrounded by a beautiful homes.