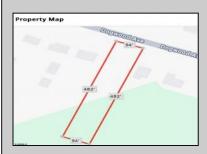

## COMMENTS

Build your new home on a Dogwood ave in Egg Harbor Township. One vacant lot left; in a size of 1,04 acres; with dimensions 94 x 482. All utilities on the street, zoned residential, buildable lot for a single family home Top location for a family oriented neighborhood.Located with walking distance to the enormous and beautiful Tony Canale Park, wallking distance to the 7 mile bike path, close to shopping and restaurants, quick exp.way acces; about 20 min to the beach and boardwalk. Surrounded by a beautiful homes.