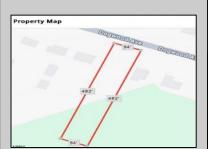

## **COMMENTS**

Build your new home on a Dogwood ave in Egg Harbor Township. One vacant lot left; in a size of 1,04 acres; with dimensions 94 x 482. All utilities on the street, zoned residential, buildable lot for a single family home Top location for a family oriented neighborhood. Located with walking distance to the enormous and beautiful Tony Canale Park, wallking distance to the 7 mile bike path, close to shopping and restaurants, quick exp.way acces; about 20 min to the beach and boardwalk. Surrounded by a beautiful homes.