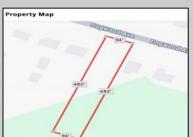

## **COMMENTS**

Build your new home on a Dogwood ave in Egg Harbor Township. One vacant lot left; in a size of 1,04 acres; with dimensions 94 x 482. All utilities on the street, zoned residential, buildable lot for a single family home Top location for a family oriented neighborhood. Located with walking distance to the enormous and beautiful Tony Canale Park, wallking distance to the 7 mile bike path, close to shopping and restaurants, quick exp.way acces; about 20 min to the beach and boardwalk. Surrounded by a beautiful homes.