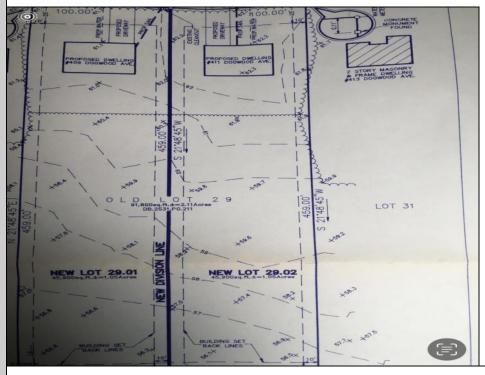

## **COMMENTS**

Build your new home on a Dogwood ave in Egg Harbor Township. One vacant lot left; in a size of 1,04 acres; with dimensions 94 x 482. All utilities on the street, zoned residential, buildable lot for a single family home Top location for a family oriented neighborhood. Located with walking distance to the enormous and beautiful Tony Canale Park, wallking distance to the 7 mile bike path, close to shopping and restaurants, quick exp.way acces; about 20 min to the beach and boardwalk. Surrounded by a beautiful homes.