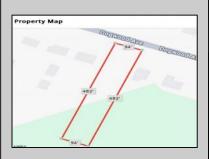

## COMMENTS

Build your new home on a Dogwood ave in Egg Harbor Township. One vacant lot left; in a size of 1,04 acres; with dimensions 94 x 482. All utilities on the street, zoned residential, buildable lot for a single family home Top location for a family oriented neighborhood.Located with walking distance to the enormous and beautiful Tony Canale Park, wallking distance to the 7 mile bike path, close to shopping and restaurants, quick exp.way acces; about 20 min to the beach and boardwalk. Surrounded by a beautiful homes.