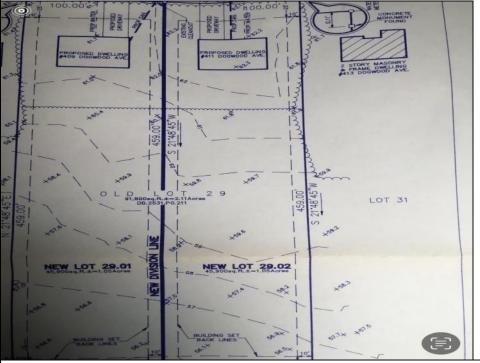

## **COMMENTS**

Build your new home on a Dogwood ave in Egg Harbor Township. One vacant lot left; in a size of 1,04 acres; with dimensions 94 x 482. All utilities on the street, zoned residential, buildable lot for a single family home Top location for a family oriented neighborhood. Located with walking distance to the enormous and beautiful Tony Canale Park, wallking distance to the 7 mile bike path, close to shopping and restaurants, quick exp.way acces; about 20 min to the beach and boardwalk. Surrounded by a beautiful homes.