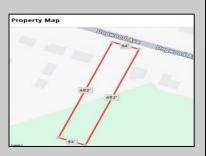

## COMMENTS

Build your new home on a Dogwood ave in Egg Harbor Township. One vacant lot left; in a size of 1,04 acres; with dimensions 94 x 482. All utilities on the street, zoned residential, buildable lot for a single family home Top location for a family oriented neighborhood.Located with walking distance to the enormous and beautiful Tony Canale Park, wallking distance to the 7 mile bike path, close to shopping and restaurants, quick exp.way acces; about 20 min to the beach and boardwalk. Surrounded by a beautiful homes.