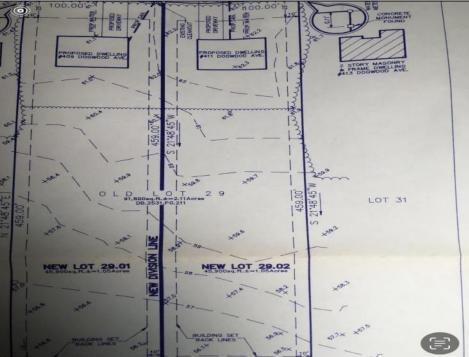

## COMMENTS

Build your new home on a Dogwood ave in Egg Harbor Township. One vacant lot left; in a size of 1,04 acres; with dimensions 94 x 482. All utilities on the street, zoned residential, buildable lot for a single family home Top location for a family oriented neighborhood.Located with walking distance to the enormous and beautiful Tony Canale Park, wallking distance to the 7 mile bike path, close to shopping and restaurants, quick exp.way acces; about 20 min to the beach and boardwalk. Surrounded by a beautiful homes.