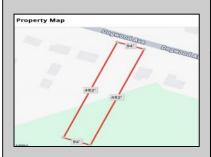

## **COMMENTS**

Build your new home on a Dogwood ave in Egg Harbor Township. One vacant lot left; in a size of 1,04 acres; with dimensions 94 x 482. All utilities on the street, zoned residential, buildable lot for a single family home Top location for a family oriented neighborhood. Located with walking distance to the enormous and beautiful Tony Canale Park, wallking distance to the 7 mile bike path, close to shopping and restaurants, quick exp.way acces; about 20 min to the beach and boardwalk. Surrounded by a beautiful homes.