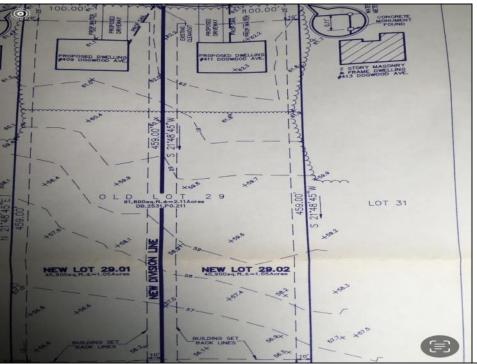

## **COMMENTS**

Build your new home on a Dogwood ave in Egg Harbor Township. One vacant lot left; in a size of 1,04 acres; with dimensions 94 x 482. All utilities on the street, zoned residential, buildable lot for a single family home Top location for a family oriented neighborhood. Located with walking distance to the enormous and beautiful Tony Canale Park, wallking distance to the 7 mile bike path, close to shopping and restaurants, quick exp.way acces; about 20 min to the beach and boardwalk. Surrounded by a beautiful homes.