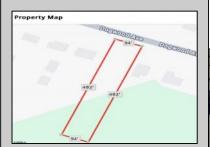

## **COMMENTS**

Build your new home on a Dogwood ave in Egg Harbor Township. One vacant lot left; in a size of 1,04 acres; with dimensions 94 x 482. All utilities on the street, zoned residential, buildable lot for a single family home Top location for a family oriented neighborhood. Located with walking distance to the enormous and beautiful Tony Canale Park, wallking distance to the 7 mile bike path, close to shopping and restaurants, quick exp.way acces; about 20 min to the beach and boardwalk. Surrounded by a beautiful homes.