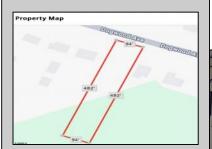

## **COMMENTS**

Build your new home on a Dogwood ave in Egg Harbor Township. One vacant lot left; in a size of 1,04 acres; with dimensions 94 x 482. All utilities on the street, zoned residential, buildable lot for a single family home Top location for a family oriented neighborhood. Located with walking distance to the enormous and beautiful Tony Canale Park, wallking distance to the 7 mile bike path, close to shopping and restaurants, quick exp.way acces; about 20 min to the beach and boardwalk. Surrounded by a beautiful homes.