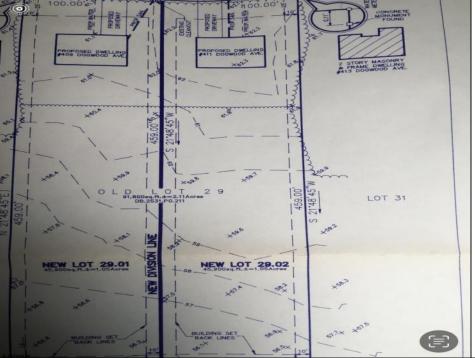

## **COMMENTS**

Build your new home on a Dogwood ave in Egg Harbor Township. One vacant lot left; in a size of 1,04 acres; with dimensions 94 x 482. All utilities on the street, zoned residential, buildable lot for a single family home Top location for a family oriented neighborhood. Located with walking distance to the enormous and beautiful Tony Canale Park, wallking distance to the 7 mile bike path, close to shopping and restaurants, quick exp.way acces; about 20 min to the beach and boardwalk. Surrounded by a beautiful homes.