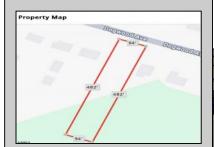

## **COMMENTS**

Build your new home on a Dogwood ave in Egg Harbor Township. One vacant lot left; in a size of 1,04 acres; with dimensions 94 x 482. All utilities on the street, zoned residential, buildable lot for a single family home Top location for a family oriented neighborhood. Located with walking distance to the enormous and beautiful Tony Canale Park, wallking distance to the 7 mile bike path, close to shopping and restaurants, quick exp.way acces; about 20 min to the beach and boardwalk. Surrounded by a beautiful homes.