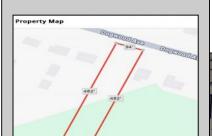

## **COMMENTS**

Build your new home on a Dogwood ave in Egg Harbor Township. One vacant lot left; in a size of 1,04 acres; with dimensions 94 x 482. All utilities on the street, zoned residential, buildable lot for a single family home Top location for a family oriented neighborhood. Located with walking distance to the enormous and beautiful Tony Canale Park, wallking distance to the 7 mile bike path, close to shopping and restaurants, quick exp.way acces; about 20 min to the beach and boardwalk. Surrounded by a beautiful homes.