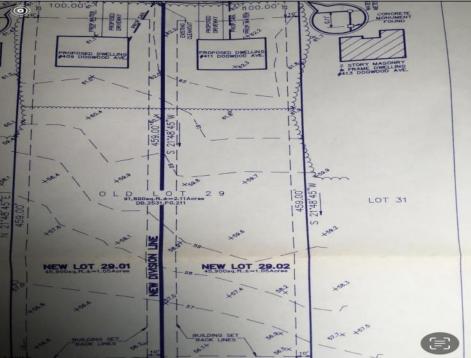

## COMMENTS

Build your new home on a Dogwood ave in Egg Harbor Township. One vacant lot left; in a size of 1,04 acres; with dimensions 94 x 482. All utilities on the street, zoned residential, buildable lot for a single family home Top location for a family oriented neighborhood.Located with walking distance to the enormous and beautiful Tony Canale Park, wallking distance to the 7 mile bike path, close to shopping and restaurants, quick exp.way acces; about 20 min to the beach and boardwalk. Surrounded by a beautiful homes.