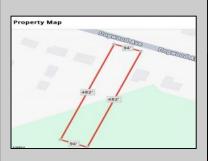

## COMMENTS

Build your new home on a Dogwood ave in Egg Harbor Township. One vacant lot left; in a size of 1,04 acres; with dimensions 94 x 482. All utilities on the street, zoned residential, buildable lot for a single family home Top location for a family oriented neighborhood.Located with walking distance to the enormous and beautiful Tony Canale Park, wallking distance to the 7 mile bike path, close to shopping and restaurants, quick exp.way acces; about 20 min to the beach and boardwalk. Surrounded by a beautiful homes.