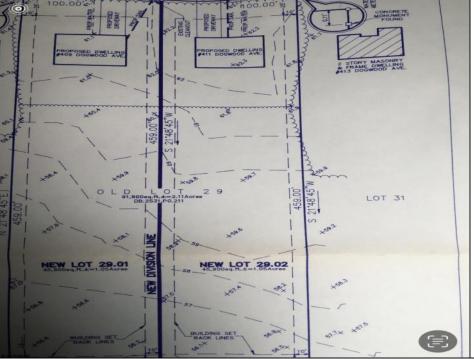

## **COMMENTS**

Build your new home on a Dogwood ave in Egg Harbor Township. One vacant lot left; in a size of 1,04 acres; with dimensions 94 x 482. All utilities on the street, zoned residential, buildable lot for a single family home Top location for a family oriented neighborhood.Located with walking distance to the enormous and beautiful Tony Canale Park, wallking distance to the 7 mile bike path, close to shopping and restaurants, quick exp.way acces; about 20 min to the beach and boardwalk. Surrounded by a beautiful homes.