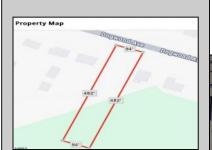

## **COMMENTS**

Build your new home on a Dogwood ave in Egg Harbor Township. One vacant lot left; in a size of 1,04 acres; with dimensions 94 x 482. All utilities on the street, zoned residential, buildable lot for a single family home Top location for a family oriented neighborhood.Located with walking distance to the enormous and beautiful Tony Canale Park, wallking distance to the 7 mile bike path, close to shopping and restaurants, quick exp.way acces; about 20 min to the beach and boardwalk. Surrounded by a beautiful homes.