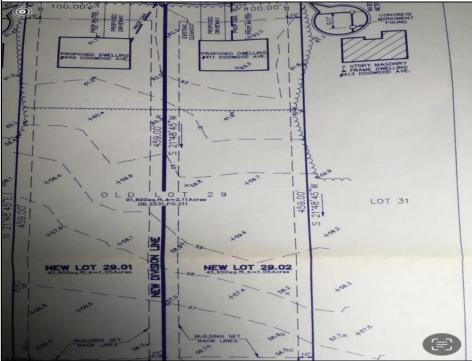

## COMMENTS

Build your new home on a Dogwood ave in Egg Harbor Township. One vacant lot left; in a size of 1,04 acres; with dimensions 94 x 482. All utilities on the street, zoned residential, buildable lot for a single family home Top location for a family oriented neighborhood.Located with walking distance to the enormous and beautiful Tony Canale Park, wallking distance to the 7 mile bike path, close to shopping and restaurants, quick exp.way acces; about 20 min to the beach and boardwalk. Surrounded by a beautiful homes.