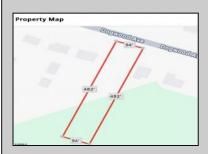

## COMMENTS

Build your new home on a Dogwood ave in Egg Harbor Township. One vacant lot left; in a size of 1,04 acres; with dimensions 94 x 482. All utilities on the street, zoned residential, buildable lot for a single family home Top location for a family oriented neighborhood.Located with walking distance to the enormous and beautiful Tony Canale Park, wallking distance to the 7 mile bike path, close to shopping and restaurants, quick exp.way acces; about 20 min to the beach and boardwalk. Surrounded by a beautiful homes.