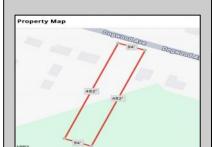

## **COMMENTS**

Build your new home on a Dogwood ave in Egg Harbor Township. One vacant lot left; in a size of 1,04 acres; with dimensions 94 x 482. All utilities on the street, zoned residential, buildable lot for a single family home Top location for a family oriented neighborhood. Located with walking distance to the enormous and beautiful Tony Canale Park, wallking distance to the 7 mile bike path, close to shopping and restaurants, quick exp.way acces; about 20 min to the beach and boardwalk. Surrounded by a beautiful homes.