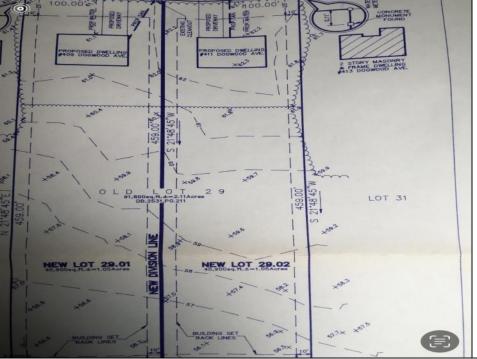

## **COMMENTS**

Build your new home on a Dogwood ave in Egg Harbor Township. One vacant lot left; in a size of 1,04 acres; with dimensions 94 x 482. All utilities on the street, zoned residential, buildable lot for a single family home Top location for a family oriented neighborhood. Located with walking distance to the enormous and beautiful Tony Canale Park, wallking distance to the 7 mile bike path, close to shopping and restaurants, quick exp.way acces; about 20 min to the beach and boardwalk. Surrounded by a beautiful homes.