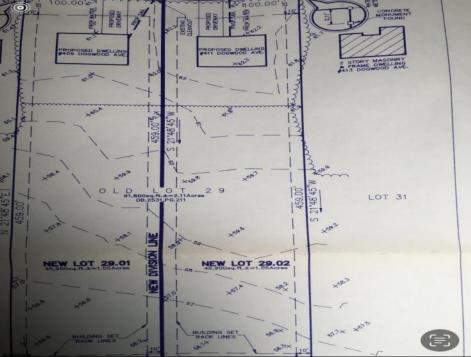

## **COMMENTS**

Build your new home on a Dogwood ave in Egg Harbor Township. One vacant lot left; in a size of 1,04 acres; with dimensions 94 x 482. All utilities on the street, zoned residential, buildable lot for a single family home Top location for a family oriented neighborhood. Located with walking distance to the enormous and beautiful Tony Canale Park, wallking distance to the 7 mile bike path, close to shopping and restaurants, quick exp.way acces; about 20 min to the beach and boardwalk. Surrounded by a beautiful homes.