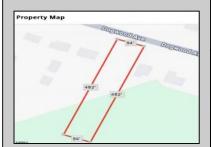

## **COMMENTS**

Build your new home on a Dogwood ave in Egg Harbor Township. One vacant lot left; in a size of 1,04 acres; with dimensions 94 x 482. All utilities on the street, zoned residential, buildable lot for a single family home Top location for a family oriented neighborhood. Located with walking distance to the enormous and beautiful Tony Canale Park, wallking distance to the 7 mile bike path, close to shopping and restaurants, quick exp.way acces; about 20 min to the beach and boardwalk. Surrounded by a beautiful homes.