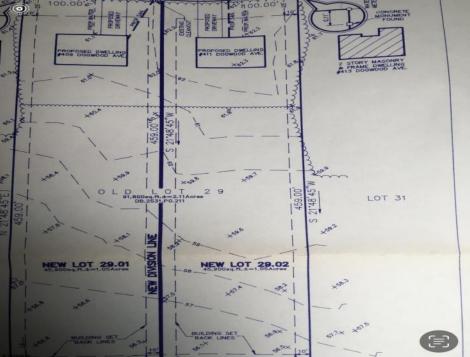

## COMMENTS

Build your new home on a Dogwood ave in Egg Harbor Township. One vacant lot left; in a size of 1,04 acres; with dimensions 94 x 482. All utilities on the street, zoned residential, buildable lot for a single family home Top location for a family oriented neighborhood.Located with walking distance to the enormous and beautiful Tony Canale Park, wallking distance to the 7 mile bike path, close to shopping and restaurants, quick exp.way acces; about 20 min to the beach and boardwalk. Surrounded by a beautiful homes.