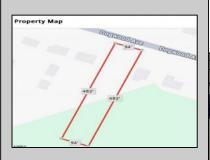

## COMMENTS

Build your new home on a Dogwood ave in Egg Harbor Township. One vacant lot left; in a size of 1,04 acres; with dimensions 94 x 482. All utilities on the street, zoned residential, buildable lot for a single family home Top location for a family oriented neighborhood.Located with walking distance to the enormous and beautiful Tony Canale Park, wallking distance to the 7 mile bike path, close to shopping and restaurants, quick exp.way acces; about 20 min to the beach and boardwalk. Surrounded by a beautiful homes.