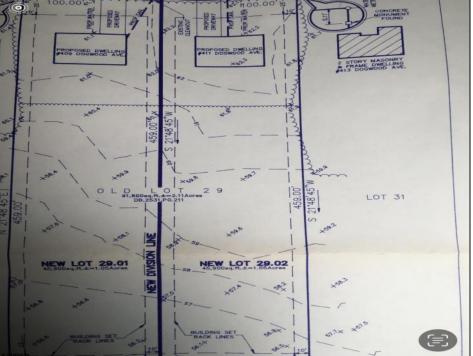

## **COMMENTS**

Build your new home on a Dogwood ave in Egg Harbor Township. One vacant lot left; in a size of 1,04 acres; with dimensions 94 x 482. All utilities on the street, zoned residential, buildable lot for a single family home Top location for a family oriented neighborhood. Located with walking distance to the enormous and beautiful Tony Canale Park, wallking distance to the 7 mile bike path, close to shopping and restaurants, quick exp.way acces; about 20 min to the beach and boardwalk. Surrounded by a beautiful homes.