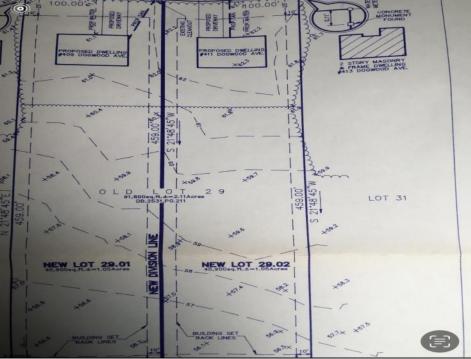

## **COMMENTS**

Build your new home on a Dogwood ave in Egg Harbor Township. One vacant lot left; in a size of 1,04 acres; with dimensions 94 x 482. All utilities on the street, zoned residential, buildable lot for a single family home Top location for a family oriented neighborhood.Located with walking distance to the enormous and beautiful Tony Canale Park, wallking distance to the 7 mile bike path, close to shopping and restaurants, quick exp.way acces; about 20 min to the beach and boardwalk. Surrounded by a beautiful homes.