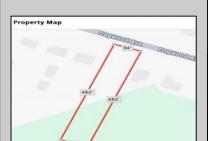

## **COMMENTS**

Build your new home on a Dogwood ave in Egg Harbor Township. One vacant lot left; in a size of 1,04 acres; with dimensions 94 x 482. All utilities on the street, zoned residential, buildable lot for a single family home Top location for a family oriented neighborhood.Located with walking distance to the enormous and beautiful Tony Canale Park, wallking distance to the 7 mile bike path, close to shopping and restaurants, quick exp.way acces; about 20 min to the beach and boardwalk. Surrounded by a beautiful homes.