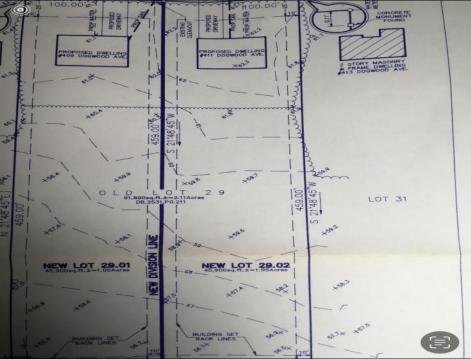

## COMMENTS

Build your new home on a Dogwood ave in Egg Harbor Township. One vacant lot left; in a size of 1,04 acres; with dimensions 94 x 482. All utilities on the street, zoned residential, buildable lot for a single family home Top location for a family oriented neighborhood.Located with walking distance to the enormous and beautiful Tony Canale Park, wallking distance to the 7 mile bike path, close to shopping and restaurants, quick exp.way acces; about 20 min to the beach and boardwalk. Surrounded by a beautiful homes.