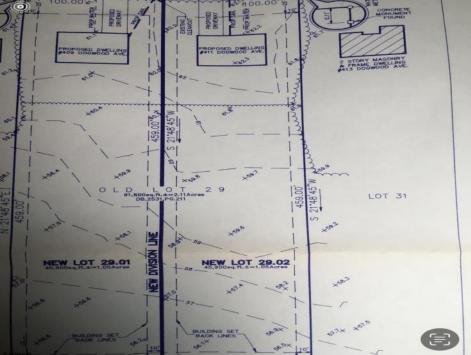

## **COMMENTS**

Build your new home on a Dogwood ave in Egg Harbor Township. One vacant lot left; in a size of 1,04 acres; with dimensions 94 x 482. All utilities on the street, zoned residential, buildable lot for a single family home Top location for a family oriented neighborhood. Located with walking distance to the enormous and beautiful Tony Canale Park, wallking distance to the 7 mile bike path, close to shopping and restaurants, quick exp.way acces; about 20 min to the beach and boardwalk. Surrounded by a beautiful homes.