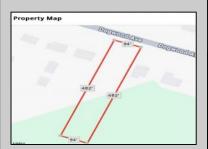

## **COMMENTS**

Build your new home on a Dogwood ave in Egg Harbor Township. One vacant lot left; in a size of 1,04 acres; with dimensions 94 x 482. All utilities on the street, zoned residential, buildable lot for a single family home Top location for a family oriented neighborhood. Located with walking distance to the enormous and beautiful Tony Canale Park, wallking distance to the 7 mile bike path, close to shopping and restaurants, quick exp.way acces; about 20 min to the beach and boardwalk. Surrounded by a beautiful homes.