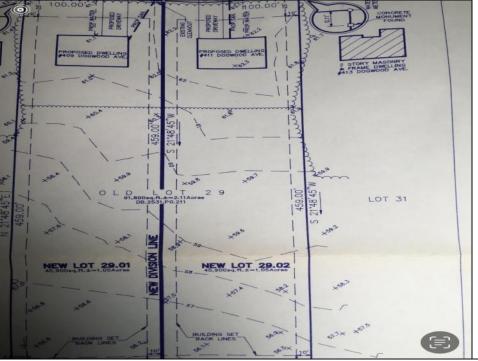

## **COMMENTS**

Build your new home on a Dogwood ave in Egg Harbor Township. One vacant lot left; in a size of 1,04 acres; with dimensions 94 x 482. All utilities on the street, zoned residential, buildable lot for a single family home Top location for a family oriented neighborhood. Located with walking distance to the enormous and beautiful Tony Canale Park, wallking distance to the 7 mile bike path, close to shopping and restaurants, quick exp.way acces; about 20 min to the beach and boardwalk. Surrounded by a beautiful homes.