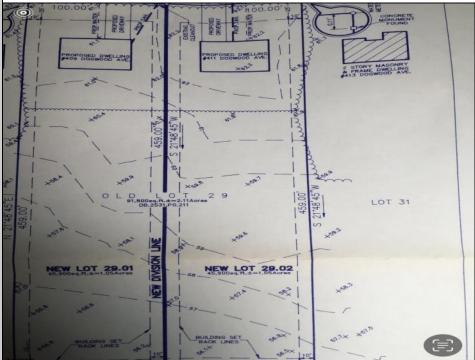

## COMMENTS

Build your new home on a Dogwood ave in Egg Harbor Township. One vacant lot left; in a size of 1,04 acres; with dimensions 94 x 482. All utilities on the street, zoned residential, buildable lot for a single family home Top location for a family oriented neighborhood.Located with walking distance to the enormous and beautiful Tony Canale Park, wallking distance to the 7 mile bike path, close to shopping and restaurants, quick exp.way acces; about 20 min to the beach and boardwalk. Surrounded by a beautiful homes.