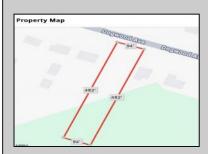

## COMMENTS

Build your new home on a Dogwood ave in Egg Harbor Township. One vacant lot left; in a size of 1,04 acres; with dimensions 94 x 482. All utilities on the street, zoned residential, buildable lot for a single family home Top location for a family oriented neighborhood.Located with walking distance to the enormous and beautiful Tony Canale Park, wallking distance to the 7 mile bike path, close to shopping and restaurants, quick exp.way acces; about 20 min to the beach and boardwalk. Surrounded by a beautiful homes.