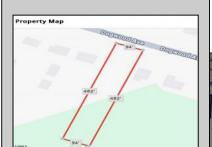

## **COMMENTS**

Build your new home on a Dogwood ave in Egg Harbor Township. One vacant lot left; in a size of 1,04 acres; with dimensions 94 x 482. All utilities on the street, zoned residential, buildable lot for a single family home Top location for a family oriented neighborhood. Located with walking distance to the enormous and beautiful Tony Canale Park, wallking distance to the 7 mile bike path, close to shopping and restaurants, quick exp.way acces; about 20 min to the beach and boardwalk. Surrounded by a beautiful homes.