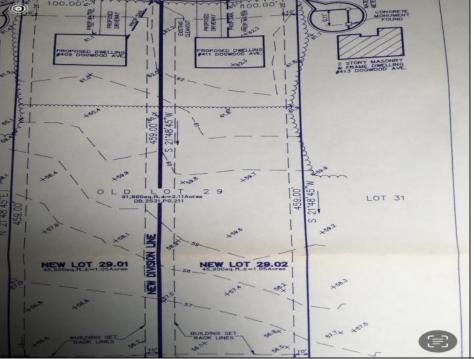

## **COMMENTS**

Build your new home on a Dogwood ave in Egg Harbor Township. One vacant lot left; in a size of 1,04 acres; with dimensions 94 x 482. All utilities on the street, zoned residential, buildable lot for a single family home Top location for a family oriented neighborhood. Located with walking distance to the enormous and beautiful Tony Canale Park, wallking distance to the 7 mile bike path, close to shopping and restaurants, quick exp.way acces; about 20 min to the beach and boardwalk. Surrounded by a beautiful homes.