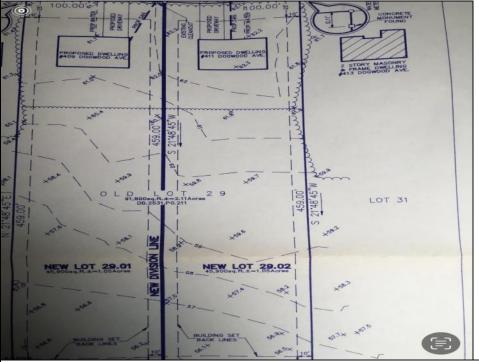

## **COMMENTS**

Build your new home on a Dogwood ave in Egg Harbor Township. One vacant lot left; in a size of 1,04 acres; with dimensions 94 x 482. All utilities on the street, zoned residential, buildable lot for a single family home Top location for a family oriented neighborhood. Located with walking distance to the enormous and beautiful Tony Canale Park, wallking distance to the 7 mile bike path, close to shopping and restaurants, quick exp.way acces; about 20 min to the beach and boardwalk. Surrounded by a beautiful homes.