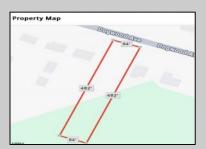

## **COMMENTS**

Build your new home on a Dogwood ave in Egg Harbor Township. One vacant lot left; in a size of 1,04 acres; with dimensions 94 x 482. All utilities on the street, zoned residential, buildable lot for a single family home Top location for a family oriented neighborhood. Located with walking distance to the enormous and beautiful Tony Canale Park, wallking distance to the 7 mile bike path, close to shopping and restaurants, quick exp.way acces; about 20 min to the beach and boardwalk. Surrounded by a beautiful homes.