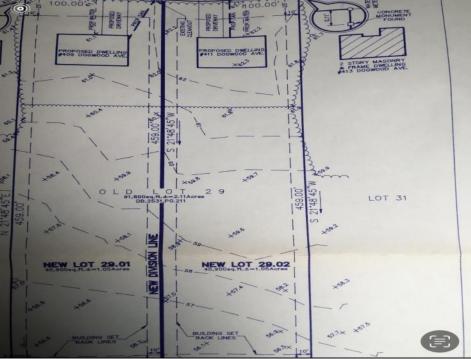

## **COMMENTS**

Build your new home on a Dogwood ave in Egg Harbor Township. One vacant lot left; in a size of 1,04 acres; with dimensions 94 x 482. All utilities on the street, zoned residential, buildable lot for a single family home Top location for a family oriented neighborhood. Located with walking distance to the enormous and beautiful Tony Canale Park, wallking distance to the 7 mile bike path, close to shopping and restaurants, quick exp.way acces; about 20 min to the beach and boardwalk. Surrounded by a beautiful homes.