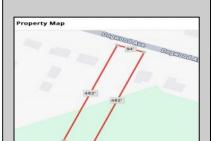

## **COMMENTS**

Build your new home on a Dogwood ave in Egg Harbor Township. One vacant lot left; in a size of 1,04 acres; with dimensions 94 x 482. All utilities on the street, zoned residential, buildable lot for a single family home Top location for a family oriented neighborhood. Located with walking distance to the enormous and beautiful Tony Canale Park, wallking distance to the 7 mile bike path, close to shopping and restaurants, quick exp.way acces; about 20 min to the beach and boardwalk. Surrounded by a beautiful homes.