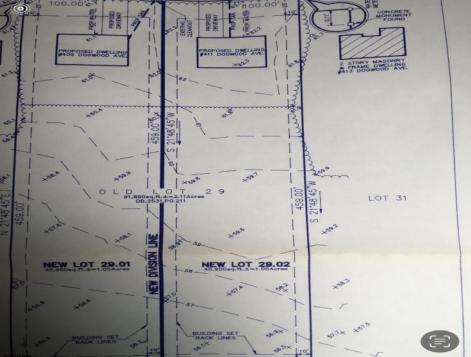

## COMMENTS

Build your new home on a Dogwood ave in Egg Harbor Township. One vacant lot left; in a size of 1,04 acres; with dimensions 94 x 482. All utilities on the street, zoned residential, buildable lot for a single family home Top location for a family oriented neighborhood.Located with walking distance to the enormous and beautiful Tony Canale Park, wallking distance to the 7 mile bike path, close to shopping and restaurants, quick exp.way acces; about 20 min to the beach and boardwalk. Surrounded by a beautiful homes.