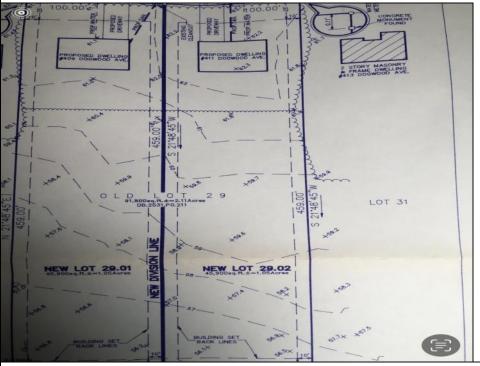

## **COMMENTS**

Build your new home on a Dogwood ave in Egg Harbor Township. One vacant lot left; in a size of 1,04 acres; with dimensions 94 x 482. All utilities on the street, zoned residential, buildable lot for a single family home Top location for a family oriented neighborhood. Located with walking distance to the enormous and beautiful Tony Canale Park, wallking distance to the 7 mile bike path, close to shopping and restaurants, quick exp.way acces; about 20 min to the beach and boardwalk. Surrounded by a beautiful homes.