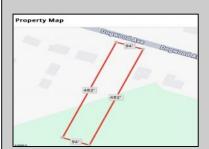

## **COMMENTS**

Build your new home on a Dogwood ave in Egg Harbor Township. One vacant lot left; in a size of 1,04 acres; with dimensions 94 x 482. All utilities on the street, zoned residential, buildable lot for a single family home Top location for a family oriented neighborhood. Located with walking distance to the enormous and beautiful Tony Canale Park, wallking distance to the 7 mile bike path, close to shopping and restaurants, quick exp.way acces; about 20 min to the beach and boardwalk. Surrounded by a beautiful homes.