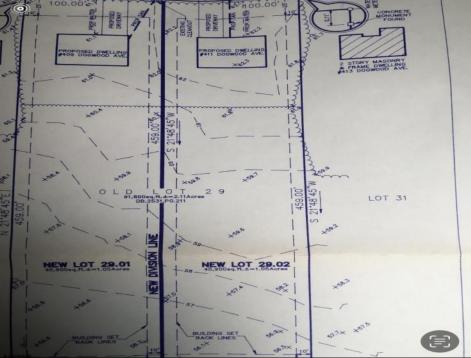

## COMMENTS

Build your new home on a Dogwood ave in Egg Harbor Township. One vacant lot left; in a size of 1,04 acres; with dimensions 94 x 482. All utilities on the street, zoned residential, buildable lot for a single family home Top location for a family oriented neighborhood.Located with walking distance to the enormous and beautiful Tony Canale Park, wallking distance to the 7 mile bike path, close to shopping and restaurants, quick exp.way acces; about 20 min to the beach and boardwalk. Surrounded by a beautiful homes.