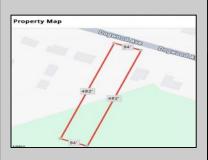

## COMMENTS

Build your new home on a Dogwood ave in Egg Harbor Township. One vacant lot left; in a size of 1,04 acres; with dimensions 94 x 482. All utilities on the street, zoned residential, buildable lot for a single family home Top location for a family oriented neighborhood.Located with walking distance to the enormous and beautiful Tony Canale Park, wallking distance to the 7 mile bike path, close to shopping and restaurants, quick exp.way acces; about 20 min to the beach and boardwalk. Surrounded by a beautiful homes.