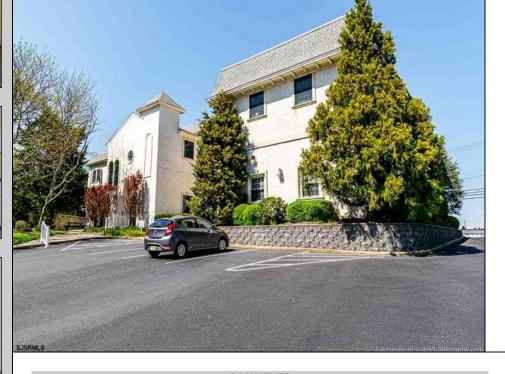

## COMMENTS

GREAT INVESTMENT OPPORTUNITY! Prime Class A medical/professional space available in a top-tier medical office building, strategically located adjacent to Shore Medical Center. This 12,000+ SF property offers a central hub to serve Atlantic and Cape May Counties, with excellent accessibility and visibility. Features include over 50 dedicated parking spaces for staff and clients. Ideal for medical practices, professional offices, or healthcare-related businesses seeking a high-quality, turnkey environment in a thriving medical corridor. \*Approximately 5,000 SF available for lease\*

| PROPERTY DETAILS |                       |                   |                     |
|------------------|-----------------------|-------------------|---------------------|
| Exterior         | OutsideFeatures       | ParkingGarage     | InteriorFeatures    |
| Stucco           | Security Light/System | 11 or More Spaces | Elevator Pass       |
|                  | See Remarks           | Off Street        | Other (See Remarks) |
|                  | Sign                  | Paved             | Restroom            |
| Heating          | Cooling               | Water             | Sewer               |
| Gas-Natural      | Central               | Public            | Public Sewer        |