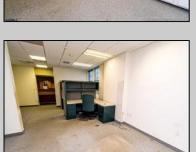

## **COMMENTS**

GREAT INVESTMENT OPPORTUNITY! Prime Class A medical/professional space available in a top-tier medical office building, strategically located adjacent to Shore Medical Center. This 12,000+ SF property offers a central hub to serve Atlantic and Cape May Counties, with excellent accessibility and visibility. Features include over 50 dedicated parking spaces for staff and clients. Ideal for medical practices, professional offices, or healthcare-related businesses seeking a high-quality, turnkey environment in a thriving medical corridor. \*Approximately 5,000 SF available for lease\*