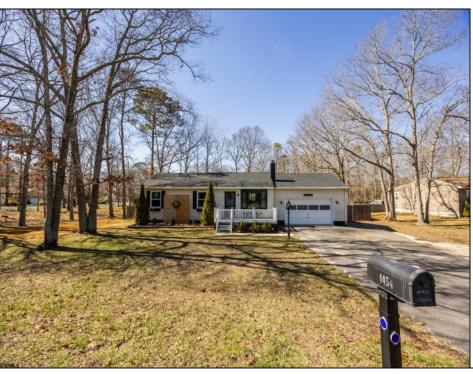

## **COMMENTS**

Charming rancher located in the heart of Upper Township. Multiple upgrades throughout including a recently renovated kitchen, bathroom, newer stainless-steel appliances, along with a brand-new roof. This home has been meticulously maintained and features a new well along with a new water heater (2020), newer washer/dryer and an upgraded water softener system. The spacious fenced in yard is the perfect spot for the kids to play! Located in the highly sought after Upper Township and OCHS school district, and just a short drive to Ocean City beaches. Whether you\'re a first-time buyer, downsizing, or looking for a vacation retreat, this property is a must see!

**PROPERTY DETAILS** OutsideFeatures ParkingGarage Deck Attached Garage Fenced Yard

Porch

AppliancesIncluded Dishwasher Dryer

Heating Gas-Natural

Gas Stove Microwave Refrigerator Self Cleaning Oven

Washer

Cooling Water Sewer Well Central Septic