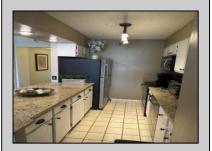

## **COMMENTS**

Spacious and beautifully upgraded, this larger one-bedroom, one-and-a-half-bath condo offers comfort and convenience in every detail. Featuring five generous closets, including a floor-to-ceiling pantry, storage is never an issue. The updated kitchen boasts modern appliances, while the upgraded washer, dryer, and hot water heater provide efficiency and peace of mind. Ceiling fans throughout enhance airflow, and the redone balcony offers a perfect outdoor retreat. Whether you're looking for a stylish home or a smart investment, this condo is a must-see!