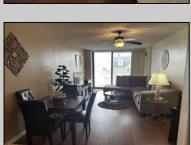

## **COMMENTS**

Spacious and beautifully upgraded, this larger one-bedroom, one-and-a-half-bath condo offers comfort and convenience in every detail. Featuring five generous closets, including a floor-to-ceiling pantry, storage is never an issue. The updated kitchen boasts modern appliances, while the upgraded washer, dryer, and hot water heater provide efficiency and peace of mind. Ceiling fans throughout enhance airflow, and the redone balcony offers a perfect outdoor retreat. Whether you're looking for a stylish home or a smart investment, this condo is a must-see!