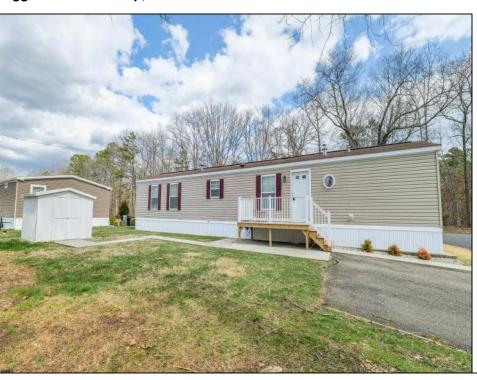

## **COMMENTS**

Situated on a spacious corner lot, this move-in ready mobile home features 2 bedrooms and 2 full bathrooms with wall to wall carpeting and linoleum flooring in the kitchen. Have peace of mind in the winter with a newly updated heating system already in place. Stay cool this summer with central air conditioning and large ceiling fans, or unwind outdoors at the community pool. Do you prefer some privacy instead? Grab a chair and relax on the brand new deck. The exterior includes a large shed, two parking spaces, and plenty of yard space. Lot fees conveniently cover taxes, sewer, water, community amenities, and onsite management. And let's not forget about the location—English Creek Manor is centrally located near doctors\' offices, convenience stores, Lowe\'s, Home Depot, and ShopRite. There are NO age restrictions in this community. Property being sold AS-IS. Schedule an appointment now.