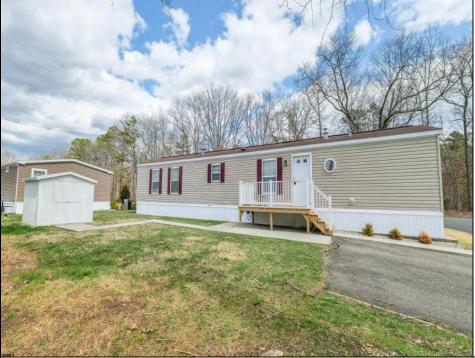

## COMMENTS

Situated on a spacious corner lot, this move-in ready mobile home features 2 bedrooms and 2 full bathrooms with wall to wall carpeting and linoleum flooring in the kitchen. Have peace of mind in the winter with a newly updated heating system already in place. Stay cool this summer with central air conditioning and large ceiling fans, or unwind outdoors at the community pool. Do you prefer some privacy instead? Grab a chair and relax on the brand new deck. The exterior includes a large shed, two parking spaces, and plenty of yard space. Lot fees conveniently cover taxes, sewer, water, community amenities, and onsite management. And let's not forget about the location—English Creek Manor is centrally located near doctors\' offices, convenience stores, Lowe\'s, Home Depot, and ShopRite. There are NO age restrictions in this community. Property being sold AS-IS. Schedule an appointment now.