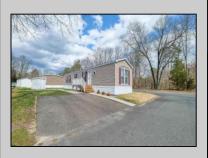

## 5043 English Creek #13 Egg Harbor Township, NJ 08234

Asking \$139,000.00

## COMMENTS

Situated on a spacious corner lot, this move-in ready mobile home features 2 bedrooms and 2 full bathrooms with wall to wall carpeting and linoleum flooring in the kitchen. Have peace of mind in the winter with a newly updated heating system already in place. Stay cool this summer with central air conditioning and large ceiling fans, or unwind outdoors at the community pool. Do you prefer some privacy instead? Grab a chair and relax on the brand new deck. The exterior includes a large shed, two parking spaces, and plenty of yard space. Lot fees conveniently cover taxes, sewer, water, community amenities, and onsite management. And let's not forget about the location—English Creek Manor is centrally located near doctors\' offices, convenience stores, Lowe\'s, Home Depot, and ShopRite. There are NO age restrictions in this community. Property being sold AS-IS. Schedule an appointment now.