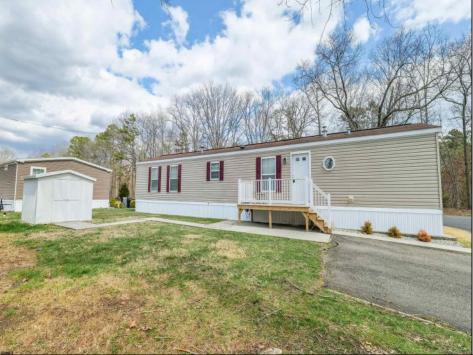

## COMMENTS

Situated on a spacious corner lot, this move-in ready mobile home features 2 bedrooms and 2 full bathrooms with wall to wall carpeting and linoleum flooring in the kitchen. Have peace of mind in the winter with a newly updated heating system already in place. Stay cool this summer with central air conditioning and large ceiling fans, or unwind outdoors at the community pool. Do you prefer some privacy instead? Grab a chair and relax on the brand new deck. The exterior includes a large shed, two parking spaces, and plenty of yard space. Lot fees conveniently cover taxes, sewer, water, community amenities, and onsite management. And let's not forget about the location—English Creek Manor is centrally located near doctors\' offices, convenience stores, Lowe\'s, Home Depot, and ShopRite. There are NO age restrictions in this community. Property being sold AS-IS. Schedule an appointment now.