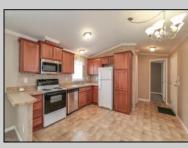

## COMMENTS

Situated on a spacious corner lot, this move-in ready mobile home features 2 bedrooms and 2 full bathrooms with wall to wall carpeting and linoleum flooring in the kitchen. Have peace of mind in the winter with a newly updated heating system already in place. Stay cool this summer with central air conditioning and large ceiling fans, or unwind outdoors at the community pool. Do you prefer some privacy instead? Grab a chair and relax on the brand new deck. The exterior includes a large shed, two parking spaces, and plenty of yard space. Lot fees conveniently cover taxes, sewer, water, community amenities, and onsite management. And let's not forget about the location—English Creek Manor is centrally located near doctors\' offices, convenience stores, Lowe\'s, Home Depot, and ShopRite. There are NO age restrictions in this community. Property being sold AS-IS. Schedule an appointment now.