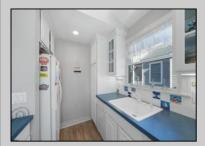

| Exterior |  |
|----------|--|
| Vinyl    |  |

ParkingGarage None OtherRooms Dining Area Eat In Kitchen

InteriorFeatures Cathedral Ceiling(s) Kitchen Center Island Master Bath Skylight Wall to Wall Carpet