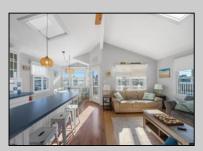

## COMMENTS

Three-bedroom two-bathroom second floor condo located in Ocean City\'s Southend. Open concept living room with cathedral ceilings, front and rear decks. Located a couple blocks to the beaches, playground, dining, and Corson\'s Inlet State Park. This unit comes fully furnished and move-in ready, with rentals for 2025, providing immediate income potential. **PROPERTY DETAILS** 

| Exterior |  |
|----------|--|
| Vinyl    |  |

ParkingGarage None OtherRooms Dining Area Eat In Kitchen

InteriorFeatures Cathedral Ceiling(s) Kitchen Center Island Master Bath Skylight Wall to Wall Carpet