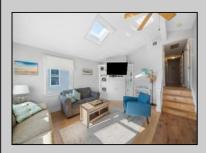

## COMMENTS

Three-bedroom two-bathroom second floor condo located in Ocean City\'s Southend. Open concept living room with cathedral ceilings, front and rear decks. Located a couple blocks to the beaches, playground, dining, and Corson\'s Inlet State Park. This unit comes fully furnished and move-in ready, with rentals for 2025, providing immediate income potential. **PROPERTY DETAILS** 

| Exterior |  |
|----------|--|
| Vinyl    |  |

ParkingGarage None OtherRooms Dining Area Eat In Kitchen

InteriorFeatures Cathedral Ceiling(s) Kitchen Center Island Master Bath Skylight Wall to Wall Carpet