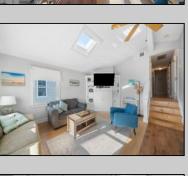

## **COMMENTS**

Three-bedroom two-bathroom second floor condo located in Ocean City\'s Southend. Open concept living room with cathedral ceilings, front and rear decks. Located a couple blocks to the beaches, playground, dining, and Corson\'s Inlet State Park. This unit comes fully furnished and move-in ready, with rentals for 2025, providing immediate income potential.

| PROPE            | RTY DETAILS    |
|------------------|----------------|
| Daulda a Carrara | O4h = "D = = = |

Exterior InteriorFeatures ParkingGarage OtherRooms Vinyl Dining Area Cathedral Ceiling(s) None Eat In Kitchen Kitchen Center Island