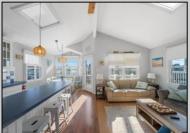

## **COMMENTS**

Three-bedroom two-bathroom second floor condo located in Ocean City\'s Southend. Open concept living room with cathedral ceilings, front and rear decks. Located a couple blocks to the beaches, playground, dining, and Corson\'s Inlet State Park. This unit comes fully furnished and move-in ready, with rentals for 2025, providing immediate income potential.

| PROPE            | RTY DETAILS    |
|------------------|----------------|
| Daulda a Carrara | O4h = "D = = = |

Exterior InteriorFeatures ParkingGarage OtherRooms Vinyl Dining Area Cathedral Ceiling(s) None Eat In Kitchen Kitchen Center Island