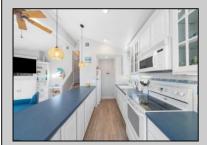

Dining Area

Eat In Kitchen Kitchen Center Island
Master Bath
Skylight
Wall to Wall Carpet

Cathedral Ceiling(s)

Heating Cooling Water Sewer
Gas-Natural Ceiling Fan(s) Public Water Public Sewer
Central

None