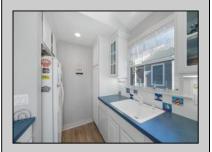

Dining Area

Eat In Kitchen Kitchen Center Island
Master Bath
Skylight
Wall to Wall Carpet

Cathedral Ceiling(s)

Heating Cooling Water Sewer
Gas-Natural Ceiling Fan(s) Public Water Public Sewer
Central

None