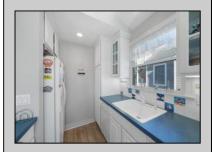

Dining Area

Eat In Kitchen Kitchen Center Island
Master Bath
Skylight
Wall to Wall Carpet

Cathedral Ceiling(s)

Heating Cooling Water Sewer
Gas-Natural Ceiling Fan(s) Public Water Public Sewer
Central

None