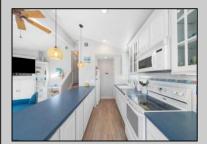

Dining Area

Eat In Kitchen Kitchen Center Island
Master Bath
Skylight
Wall to Wall Carpet

Cathedral Ceiling(s)

Heating Cooling Water Sewer
Gas-Natural Ceiling Fan(s) Public Water Public Sewer
Central

None