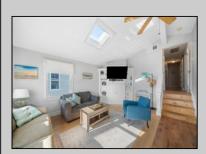

## **COMMENTS**

Three-bedroom two-bathroom second floor condo located in Ocean City\'s Southend. Open concept living room with cathedral ceilings, front and rear decks. Located a couple blocks to the beaches, playground, dining, and Corson\'s Inlet State Park. This unit comes fully furnished and move-in ready, with rentals for 2025, providing immediate income potential.

Dining Area

Eat In Kitchen Kitchen Center Island
Master Bath
Skylight
Wall to Wall Carpet

Cathedral Ceiling(s)

Heating Cooling Water Sewer
Gas-Natural Ceiling Fan(s) Public Water Public Sewer
Central

None