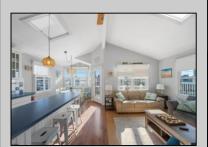

## **COMMENTS**

Three-bedroom two-bathroom second floor condo located in Ocean City\'s Southend. Open concept living room with cathedral ceilings, front and rear decks. Located a couple blocks to the beaches, playground, dining, and Corson\'s Inlet State Park. This unit comes fully furnished and move-in ready, with rentals for 2025, providing immediate income potential.

beaches, playground, dining, and Corson\'s Inlet State Park. This unit comes fully furnished and move-in ready, with rentals for 2025, providing immediate income potential.

PROPERTY DETAILS

Exterior ParkingGarage OtherRooms InteriorFeatures

Dining Area

Eat In Kitchen Kitchen Center Island
Master Bath
Skylight
Wall to Wall Carpet

Cathedral Ceiling(s)

Heating Cooling Water Sewer
Gas-Natural Ceiling Fan(s) Public Water Public Sewer
Central

None