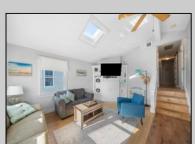

## **COMMENTS**

Three-bedroom two-bathroom second floor condo located in Ocean City\'s Southend. Open concept living room with cathedral ceilings, front and rear decks. Located a couple blocks to the beaches, playground, dining, and Corson\'s Inlet State Park. This unit comes fully furnished and move-in ready, with rentals for 2025, providing immediate income potential.

move-in ready, with rentals for 2025, providing immediate income potential.

PROPERTY DETAILS

Exterior ParkingGarage OtherRooms InteriorFeatures

Vinyl None Dining Area Cathedral Ceiling(s)

Eat In Kitchen Kitchen Center Island