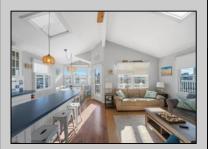

## **COMMENTS**

Three-bedroom two-bathroom second floor condo located in Ocean City\'s Southend. Open concept living room with cathedral ceilings, front and rear decks. Located a couple blocks to the beaches, playground, dining, and Corson\'s Inlet State Park. This unit comes fully furnished and move-in ready, with rentals for 2025, providing immediate income potential.

move-in ready, with rentals for 2025, providing immediate income potential.

PROPERTY DETAILS

Exterior ParkingGarage OtherRooms InteriorFeatures

Vinyl None Dining Area Cathedral Ceiling(s)

Eat In Kitchen Kitchen Center Island